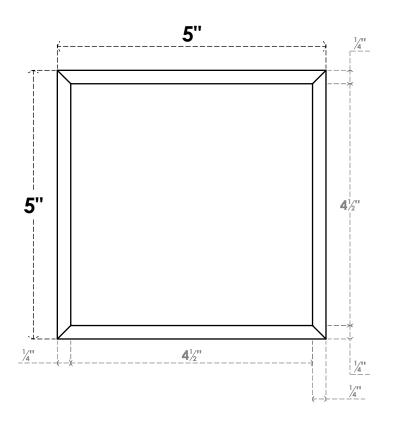

## ROSP050X050X050SDG01

5"W X 5"H X 1/2"P STANDARD SEDGWICK ROSETTE WITH BEVELED EDGE, ARCHITECTURAL GRADE PVC

**FRONT** 